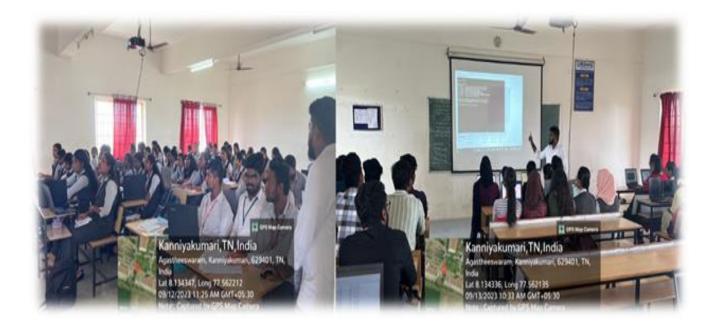

# **Report on workshop on structural design of buildings**

workshop on structural design of buildings was organized by Civil Engineering Department from 12th & 13th September 2023 65 students were participated, which enhanced their skills in working Design of building using stadd pro software.

There are a few advantages of this workshop

- STAAD.Pro can be used to design and analyze a wide range of structures, from beams to skyscrapers, and for various types of loads. It can also help engineers determine if a structure will fail or pass under a given load
- STAAD.Pro can integrate with other design and analysis software, making it easier to share data and collaborate
- STAAD.Pro can automate many tasks that would otherwise require manual calculations and drawing