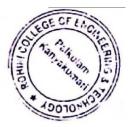

# **Report on workshop on structural design of buildings**

workshop on structural design of buildings was organized by Civil Engineering Department from 12th & 13th September 2023 65 students were participated, which enhanced their skills in working Design of building using stadd pro software.

There are a few advantages of this workshop

- STAAD.Pro can be used to design and analyze a wide range of structures, from beams to skyscrapers, and for various types of loads. It can also help engineers determine if a structure will fail or pass under a given load
- STAAD.Pro can integrate with other design and analysis software, making it easier to share data and collaborate
- STAAD.Pro can automate many tasks that would otherwise require manual calculations and drawing